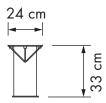

#### **BASE FLEXY TWIN**

Hot dip galvanized steel base with adjustable feet. Requires dedicated concrete ballast or equivalent.

COD. GZAVO000200

#### FLEXY TWIN BASE FLEXY TWIN