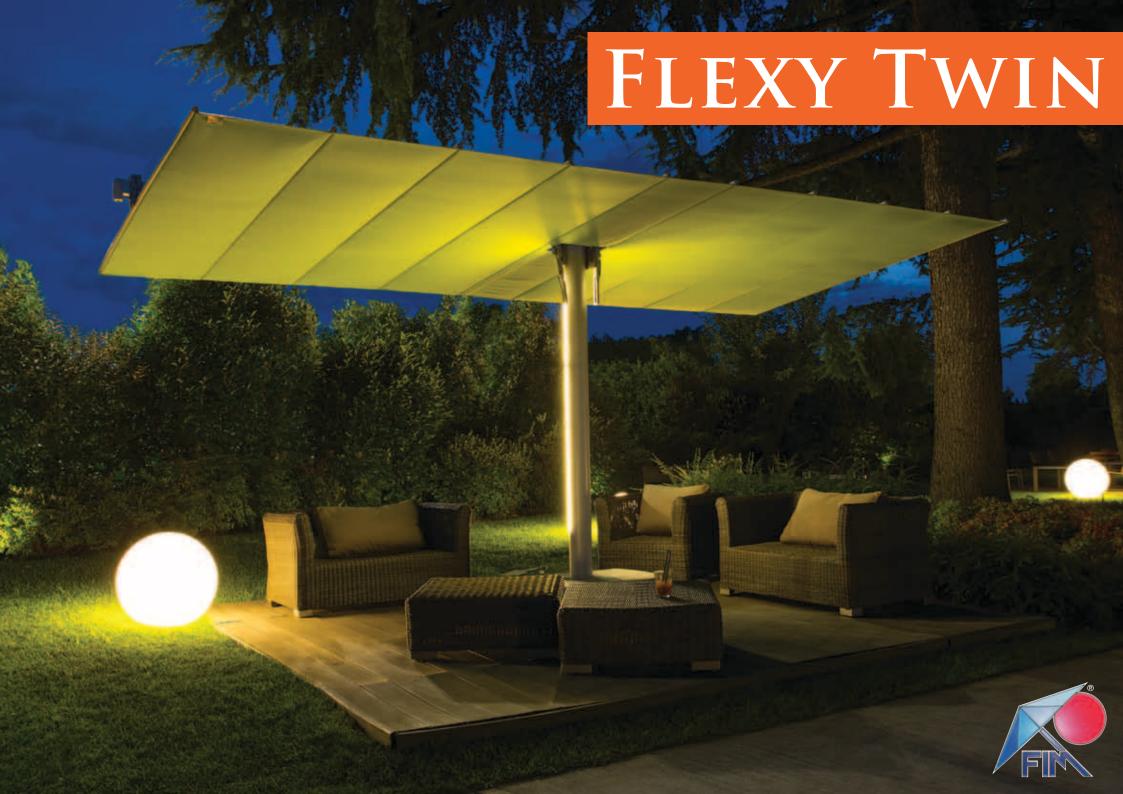

### FLEXY TWIN

Modular system which allows you to cover large areas with a minimalist but at the same time innovative design.

An aluminum silver powder coated mast and one or two independently closable and tiltable awnings, provide shade where it is needed.

The system allows to connect several Flexy Twin. Ideal for contract (hotels, restaurants...) and residential use (villas, private gardens).

The canopy closes easily thanks to a simple pulley system.

The Flexy Twin can be supplied with both freestanding or ground insert bases.

The structure is made of aluminum with stainless steel hardware.

On request it can be equipped with lights. All FIM Products are designed and made in Italy using the finest materials for outdoor use, ensuring long life even under the harshest environmental conditions.