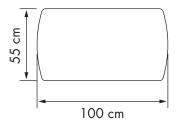

# TECHNICAL FEATURES

| PRODUCT    | SIZE (cm) | TECHNICAL FEATURES |          |   |          |
|------------|-----------|--------------------|----------|---|----------|
|            | 250×523   | STRUCTURE          | <b>↔</b> |   | Ω<br> KG |
| FLEXY TWIN | •         | Aluminium gray     | •        | • | 135 kg   |

#### FLEXY TWIN BASE STYLO

| FLEXY TWIN MEASURE TABLE |     |     |     |     |     |     |    |  |  |  |  |
|--------------------------|-----|-----|-----|-----|-----|-----|----|--|--|--|--|
| SIZE (cm)                | А   | В   | С   | D   | E   | F   | G  |  |  |  |  |
| 250x523                  | 544 | 272 | 250 | 243 | 232 | 228 | 18 |  |  |  |  |