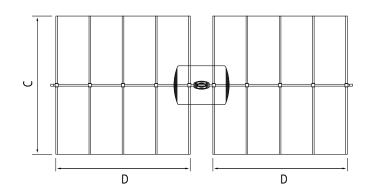

#### FLEXY TWIN BASE STYLO

| FLEXY TWIN MEASURE TABLE |     |     |     |     |     |     |    |  |  |  |  |
|--------------------------|-----|-----|-----|-----|-----|-----|----|--|--|--|--|
| SIZE (cm)                | А   | В   | С   | D   | E   | F   | G  |  |  |  |  |
| 250x523                  | 544 | 272 | 250 | 243 | 232 | 228 | 18 |  |  |  |  |