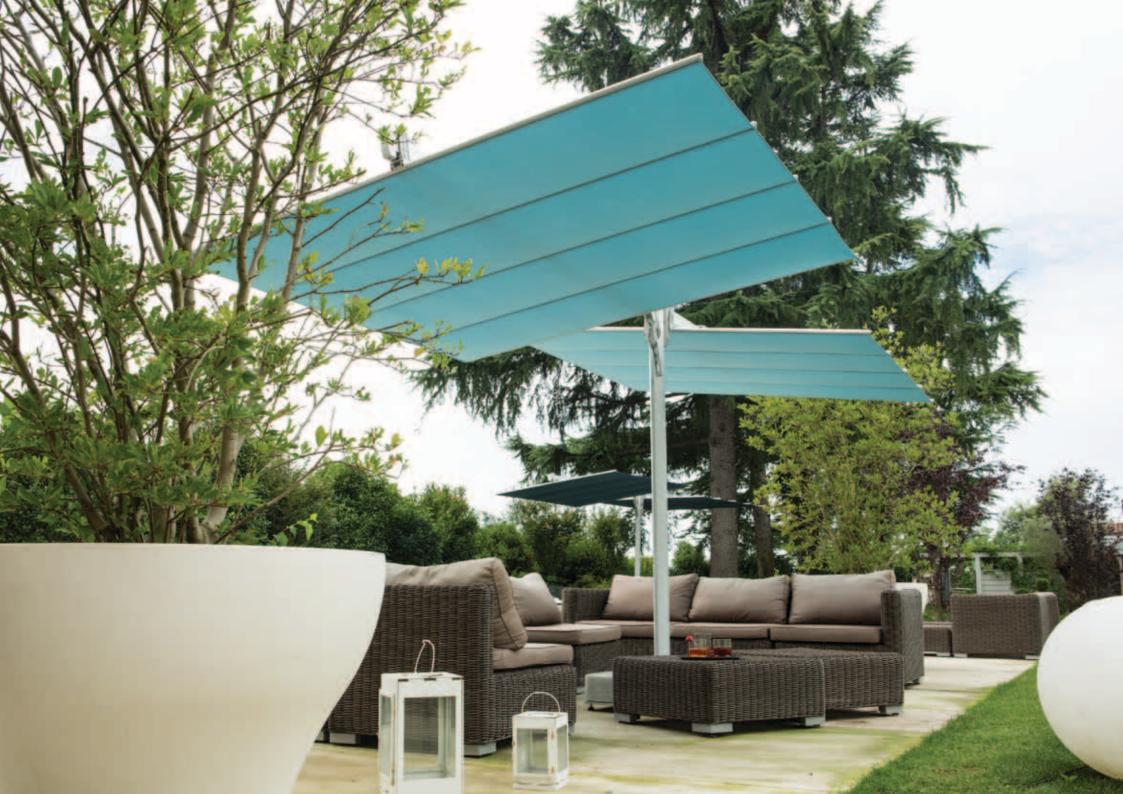

### FLEXY TWIN

Modular system which allows you to cover large areas with a minimalist but at the same time innovative design.

An aluminum silver powder coated mast and one or two independently closable and tiltable awnings, provide shade where it is needed.

The system allows to connect several Flexy Twin. Ideal for contract (hotels, restaurants...) and residential use (villas, private gardens).

The canopy closes easily thanks to a simple pulley system.

The Flexy Twin can be supplied with both freestanding or ground insert bases.