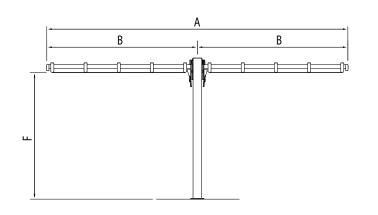

# TECHNICAL FEATURES

| PRODUCT    | SIZE (cm) | TECHNICAL FEATURES |          |   |          |
|------------|-----------|--------------------|----------|---|----------|
|            | 250×523   | STRUCTURE          | <b>↔</b> |   | Ω<br> KG |
| FLEXY TWIN | •         | Aluminium gray     | •        | • | 135 kg   |

#### FLEXY TWIN BASE STYLO

| FLEXY TWIN MEASURE TABLE |     |     |     |     |     |     |    |  |  |  |  |
|--------------------------|-----|-----|-----|-----|-----|-----|----|--|--|--|--|
| SIZE (cm)                | А   | В   | С   | D   | E   | F   | G  |  |  |  |  |
| 250x523                  | 544 | 272 | 250 | 243 | 232 | 228 | 18 |  |  |  |  |