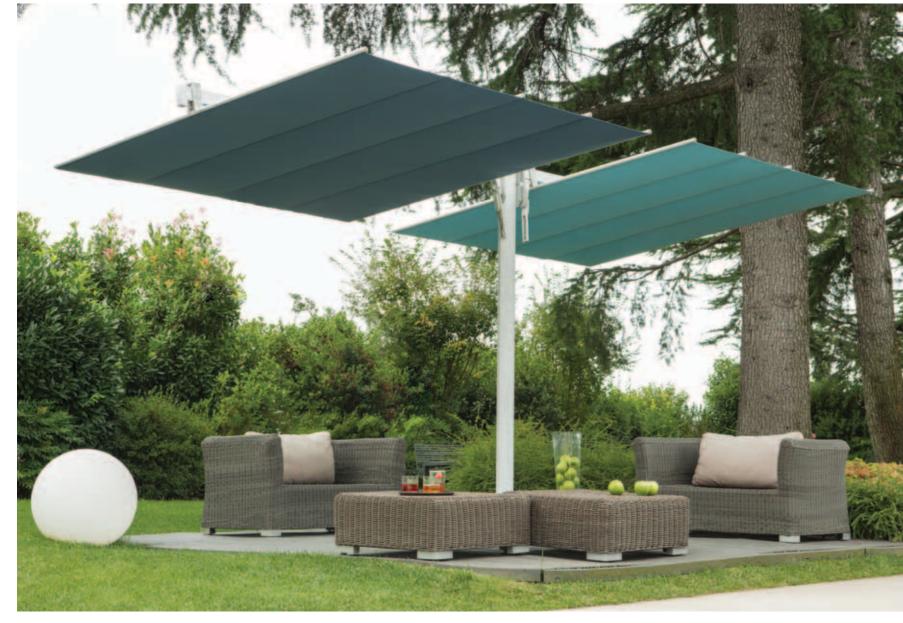

### FLEXY TWIN

Modular system which allows you to cover large areas with a minimalist but at the same time innovative design.

An aluminum silver powder coated mast and one or two independently closable and tiltable awnings, provide shade where it is needed.

The system allows to connect several Flexy Twin. Ideal for contract (hotels, restaurants...) and residential use (villas, private gardens).

The canopy closes easily thanks to a simple pulley system.

The Flexy Twin can be supplied with both freestanding or ground insert bases.