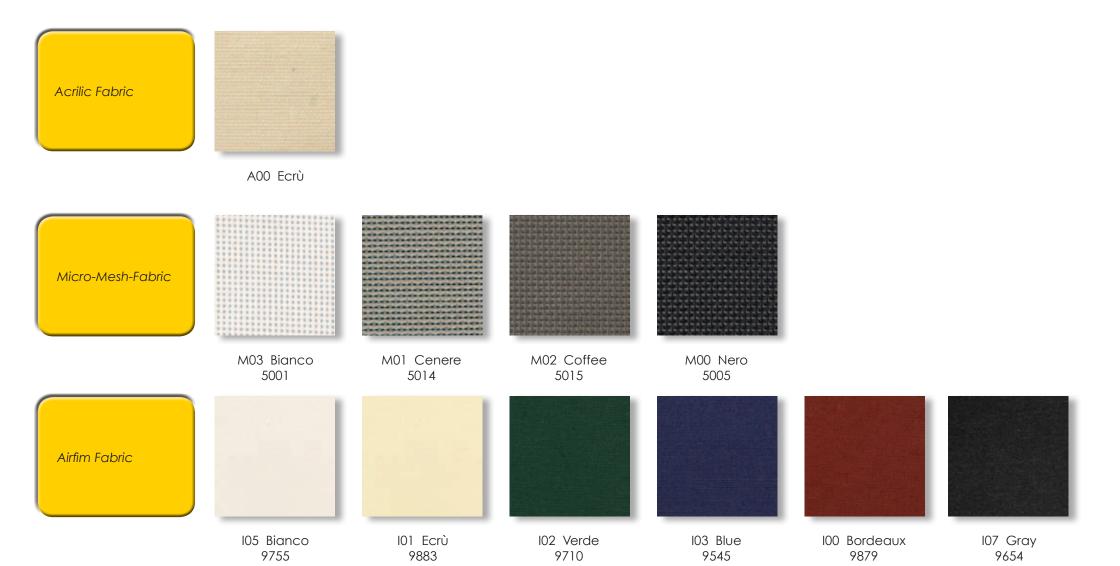

# COLORS

Water repellent and stain-resistant acrylic fabric. Available in Ecru (raw) colour. The ideal fabric, excellent value. 290 gr/m<sup>2</sup>.

#### **Solution dyed Acrylic fabric**

Designed for outdoor use, the solution (spun) dyed acrylic fabric resists salt water, chlorine and any type of harsh climate.

Colours do not bleed and remain vibrant for a long time. A specific treatment makes the fabric water repellent, mould resistant and protects it from staining. This type of fabric resists the most extreme conditions and is suitable for year-round use in gardens, terraces, pool sides or on-board boats. It's definitely the top choice canopy fabric to select for your Product.

UPF 50+ (UV Protection Factor) 280 ar/m².

#### Micro-Mesh fabric

This fabric allows natural air flow and has an excellent resistance to wind, ensuring a pleasant shading at the same time. Suggested to those who want a surely eye-catching alternative fabric. Its fibre composition, taking advantage of the "Precontraint" technology, guarantees an exceptional resistance to tearing, ultraviolet light and mould.

410 gr/m<sup>2</sup>.

#### Airfim fabric

Waterproof fabric assuring total protection from rain, which does not even permeate the stitches. A stain-resistant treatment contributes toward a better dirt resistance of the fabric, too. A regular wash with a neutral cleaning agent guarantees a long lifespan.

UPF 80 (UV Protection Factor) 190 gr/m<sup>2</sup>.