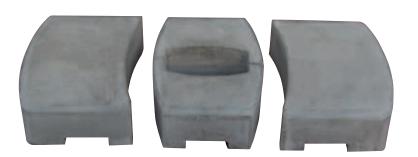

#### **ZAVORRA IN CEMENTO FLEXY TWIN**

Three cement ballasts for single base.

COD. GBASE003900