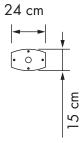

#### **BASE STYLO FLEXY TWIN**

Steel ground insert base. Supplied fixing screws.

#### FLEXY TWIN BASE STYLO

| FLEXY TWIN MEASURE TABLE |     |     |     |     |     |     |    |  |  |  |  |
|--------------------------|-----|-----|-----|-----|-----|-----|----|--|--|--|--|
| SIZE (cm)                | А   | В   | С   | D   | E   | F   | G  |  |  |  |  |
| 250x523                  | 544 | 272 | 250 | 243 | 232 | 228 | 18 |  |  |  |  |