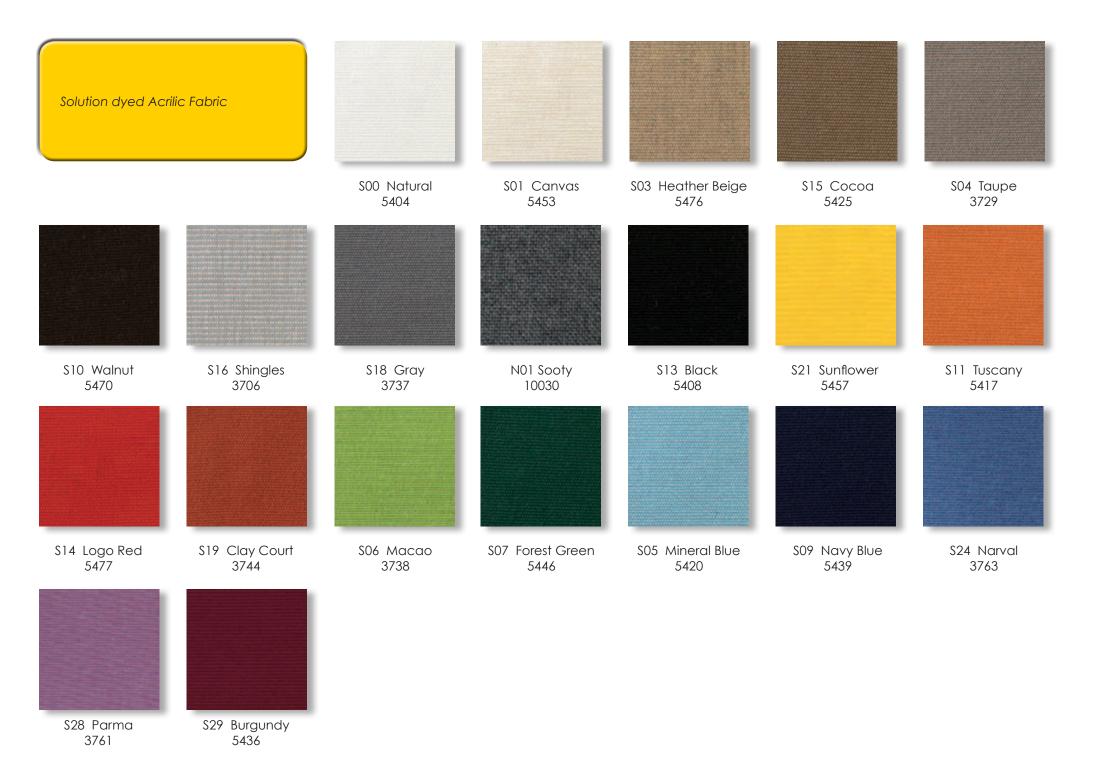

# COLORS

Water repellent and stain-resistant acrylic fabric. Available in Ecru (raw) colour. The ideal fabric, excellent value. 290 gr/m<sup>2</sup>.

#### **Solution dyed Acrylic fabric**

Designed for outdoor use, the solution (spun) dyed acrylic fabric resists salt water, chlorine and any type of harsh climate.

Colours do not bleed and remain vibrant for a long time. A specific treatment makes the fabric water repellent, mould resistant and protects it from staining. This type of fabric resists the most extreme conditions and is suitable for year-round use in gardens, terraces, pool sides or on-board boats. It's definitely the top choice canopy fabric to select for your Product.

UPF 50+ (UV Protection Factor) 280 ar/m².

#### Micro-Mesh fabric

This fabric allows natural air flow and has an excellent resistance to wind, ensuring a pleasant shading at the same time. Suggested to those who want a surely eye-catching alternative fabric. Its fibre composition, taking advantage of the "Precontraint" technology, guarantees an exceptional resistance to tearing, ultraviolet light and mould.

410 gr/m<sup>2</sup>.

#### Airfim fabric

Waterproof fabric assuring total protection from rain, which does not even permeate the stitches. A stain-resistant treatment contributes toward a better dirt resistance of the fabric, too. A regular wash with a neutral cleaning agent guarantees a long lifespan.

UPF 80 (UV Protection Factor) 190 gr/m<sup>2</sup>.