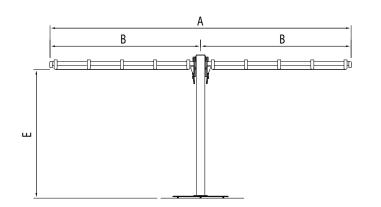

#### FLEXY TWIN BASE STYLO

| FLEXY TWIN MEASURE TABLE |     |     |     |     |     |     |    |  |  |  |  |
|--------------------------|-----|-----|-----|-----|-----|-----|----|--|--|--|--|
| SIZE (cm)                | А   | В   | С   | D   | E   | F   | G  |  |  |  |  |
| 250x523                  | 544 | 272 | 250 | 243 | 232 | 228 | 18 |  |  |  |  |