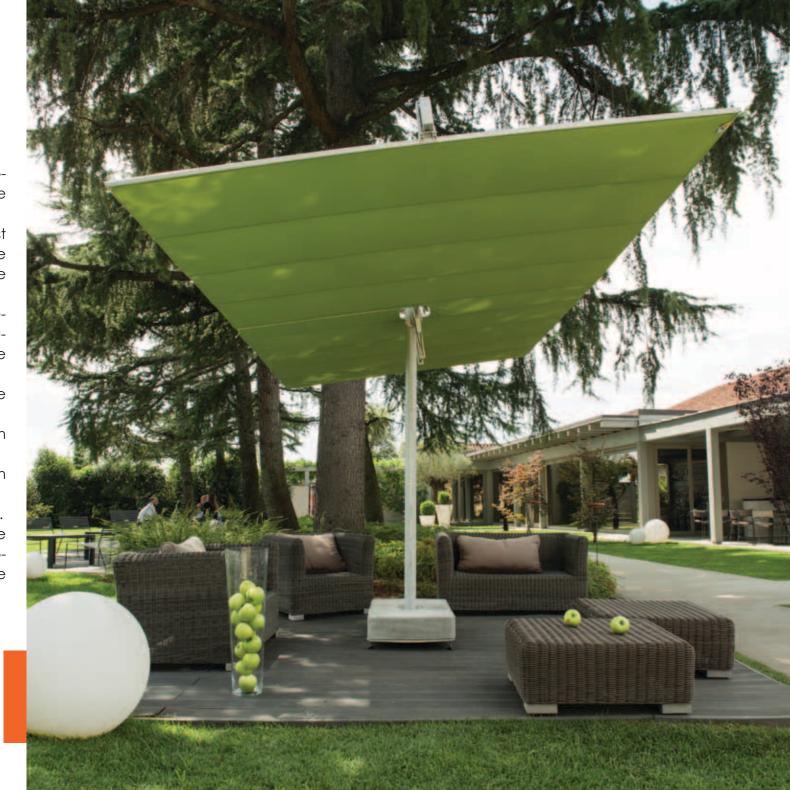

### FLEXY TWIN

Modular system which allows you to cover large areas with a minimalist but at the same time innovative design.

An aluminum silver powder coated mast and one or two independently closable and tiltable awnings, provide shade where it is needed.

The system allows to connect several Flexy Twin. Ideal for contract (hotels, restaurants...) and residential use (villas, private gardens).

The canopy closes easily thanks to a simple pulley system.

The Flexy Twin can be supplied with both freestanding or ground insert bases.

The structure is made of aluminum with stainless steel hardware.

On request it can be equipped with lights. All FIM Products are designed and made in Italy using the finest materials for outdoor use, ensuring long life even under the harshest environmental conditions.