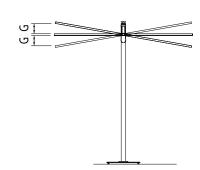

#### FLEXY TWIN BASE STYLO

| FLEXY TWIN MEASURE TABLE |     |     |     |     |     |     |    |  |  |  |  |
|--------------------------|-----|-----|-----|-----|-----|-----|----|--|--|--|--|
| SIZE (cm)                | А   | В   | С   | D   | E   | F   | G  |  |  |  |  |
| 250x523                  | 544 | 272 | 250 | 243 | 232 | 228 | 18 |  |  |  |  |