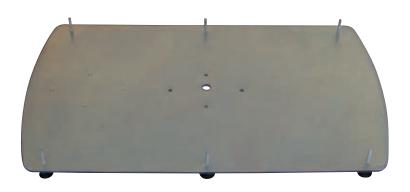

#### **BASE FLEXY TWIN**

Hot dip galvanized steel base with adjustable feet. Requires dedicated concrete ballast or equivalent.

COD. GZAVO000200

#### **BASE STYLO FLEXY TWIN**

Steel ground insert base. Supplied fixing screws.