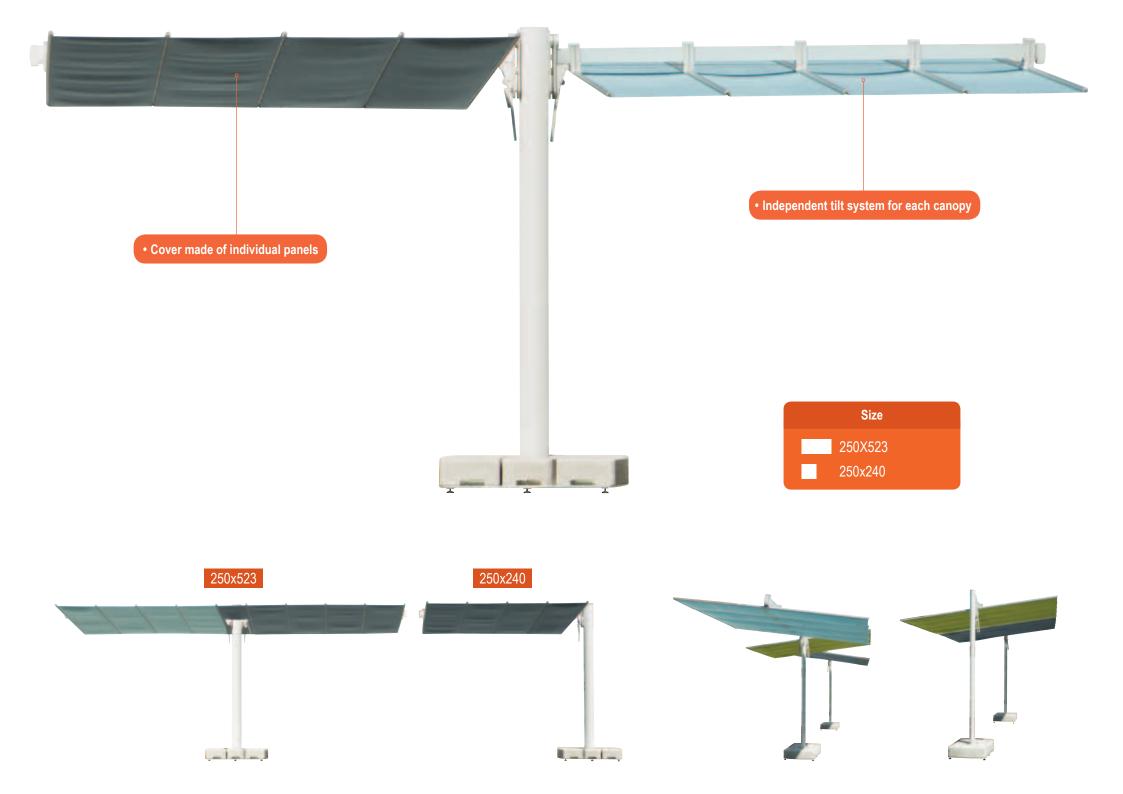

### FLEXY TWIN

Modular system which allows you to cover large areas with a minimalist but at the same time innovative design.

An aluminum silver powder coated mast and one or two independently closable and tiltable awnings, provide shade where it is needed.

The system allows to connect several Flexy Twin. Ideal for contract (hotels, restaurants...) and residential use (villas, private gardens).

The canopy closes easily thanks to a simple pulley system.

The Flexy Twin can be supplied with both freestanding or ground insert bases.

The structure is made of aluminum with stainless steel hardware.

On request it can be equipped with lights. All FIM Products are designed and made in Italy using the finest materials for outdoor use, ensuring long life even under the harshest environmental conditions.

# TECHNICAL FEATURES

| PRODUCT    | SIZE (cm) | TECHNICAL FEATURES |          |   |          |
|------------|-----------|--------------------|----------|---|----------|
|            | 250×523   | STRUCTURE          | <b>↔</b> |   | Ω<br> KG |
| FLEXY TWIN | •         | Aluminium gray     | •        | • | 135 kg   |

#### FLEXY TWIN BASE STYLO

| FLEXY TWIN MEASURE TABLE |     |     |     |     |     |     |    |  |  |  |  |
|--------------------------|-----|-----|-----|-----|-----|-----|----|--|--|--|--|
| SIZE (cm)                | А   | В   | С   | D   | E   | F   | G  |  |  |  |  |
| 250x523                  | 544 | 272 | 250 | 243 | 232 | 228 | 18 |  |  |  |  |