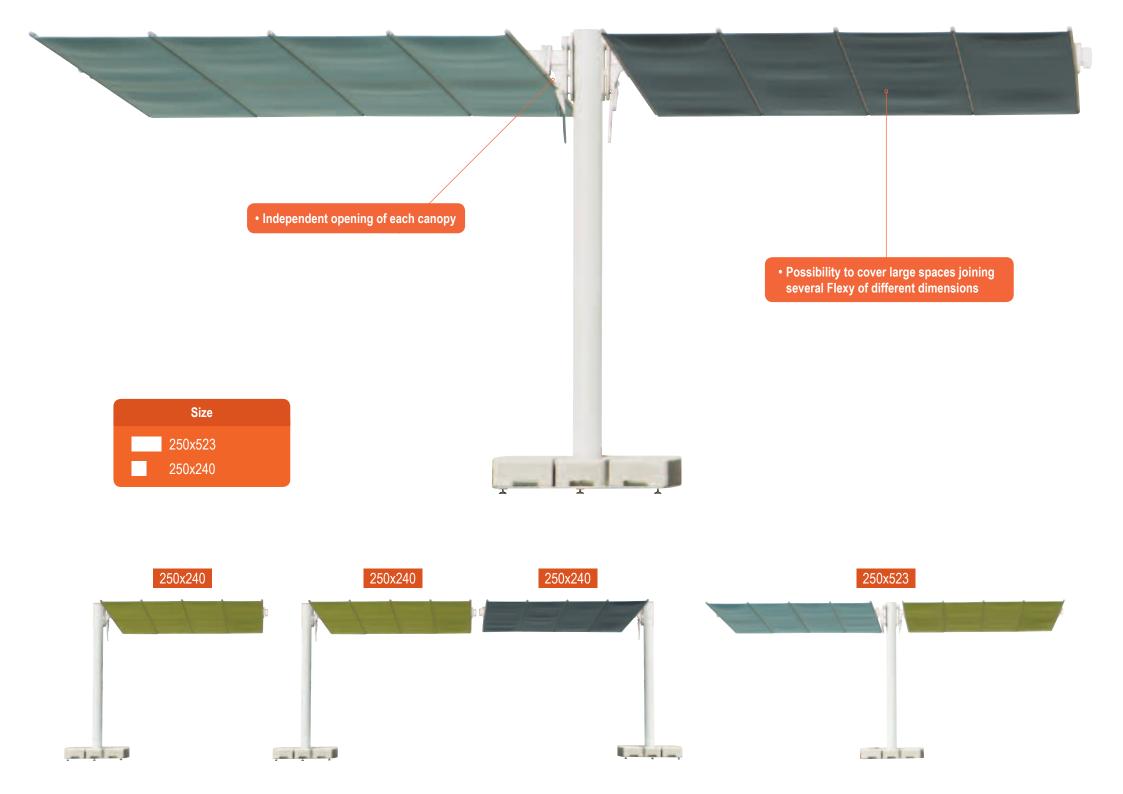

### FLEXY TWIN

Modular system which allows you to cover large areas with a minimalist but at the same time innovative design.

An aluminum silver powder coated mast and one or two independently closable and tiltable awnings, provide shade where it is needed.

The system allows to connect several Flexy Twin. Ideal for contract (hotels, restaurants...) and residential use (villas, private gardens).

The canopy closes easily thanks to a simple pulley system.

The Flexy Twin can be supplied with both freestanding or ground insert bases.

# TECHNICAL FEATURES

| PRODUCT    | SIZE (cm) | TECHNICAL FEATURES |          |   |          |
|------------|-----------|--------------------|----------|---|----------|
|            | 250×523   | STRUCTURE          | <b>↔</b> |   | Ω<br> KG |
| FLEXY TWIN | •         | Aluminium gray     | •        | • | 135 kg   |