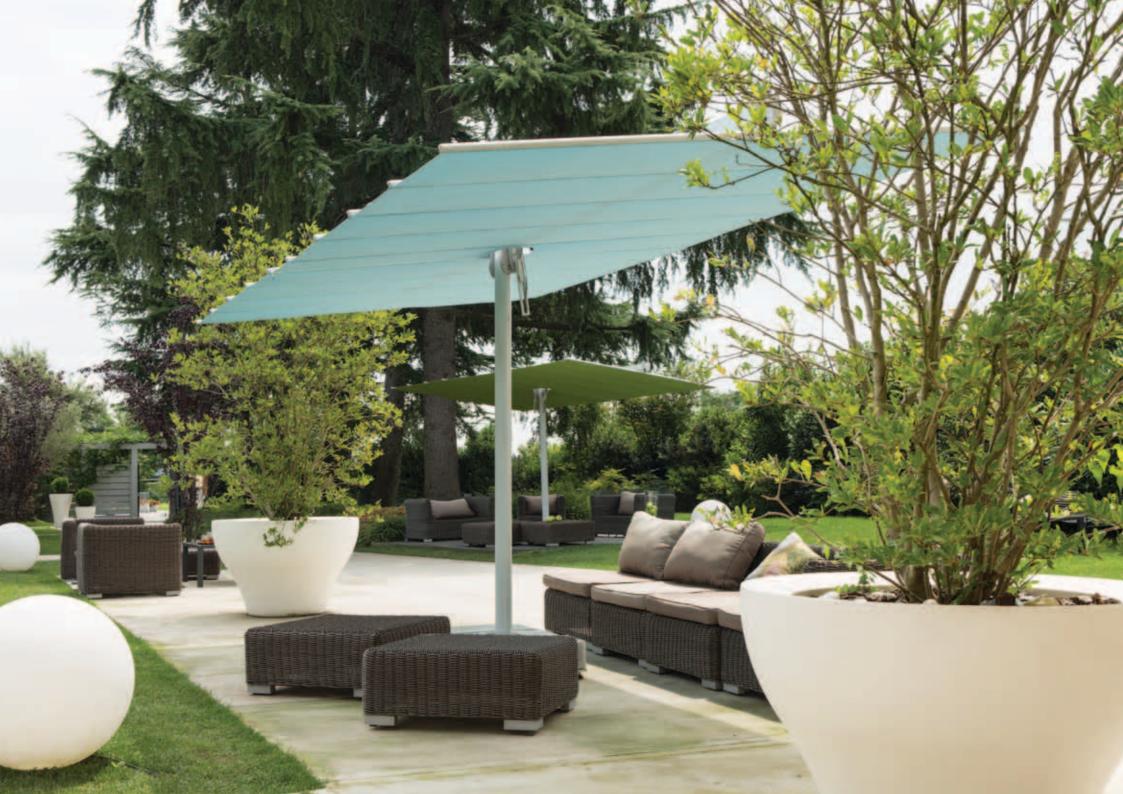

### FLEXY TWIN

Modular system which allows you to cover large areas with a minimalist but at the same time innovative design.

An aluminum silver powder coated mast and one or two independently closable and tiltable awnings, provide shade where it is needed.

The system allows to connect several Flexy Twin. Ideal for contract (hotels, restaurants...) and residential use (villas, private gardens).

The canopy closes easily thanks to a simple pulley system.

The Flexy Twin can be supplied with both freestanding or ground insert bases.